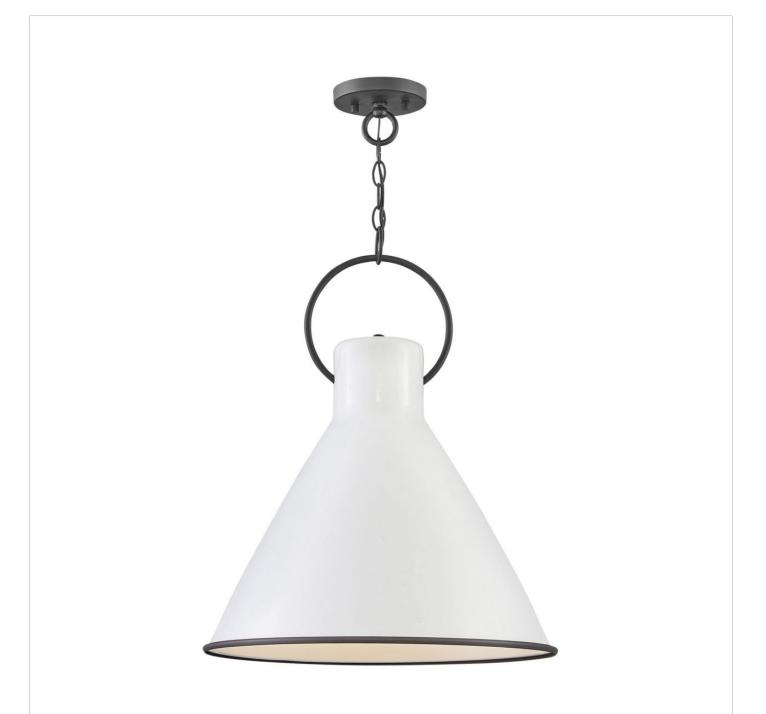

## MEDIUM PENDANT | 3555PT

The profile is simple, hardworking and meant to reflect the farmhouse style it complements so well. A metal shade in Polished White or Aged Zinc, both feature a bottom ring and an oversized loop in Black. Wiring is threaded through the loop, instead of being exposed, which ensures the look remains clean, casual and tasteful.

FINISH: Polished White WIDTH: 18" HEIGHT: 21.5" DEPTH: 0 LIGHT SOURCE: Socketed WATTAGE: 1-12w Med. LED, 100W Equiv.